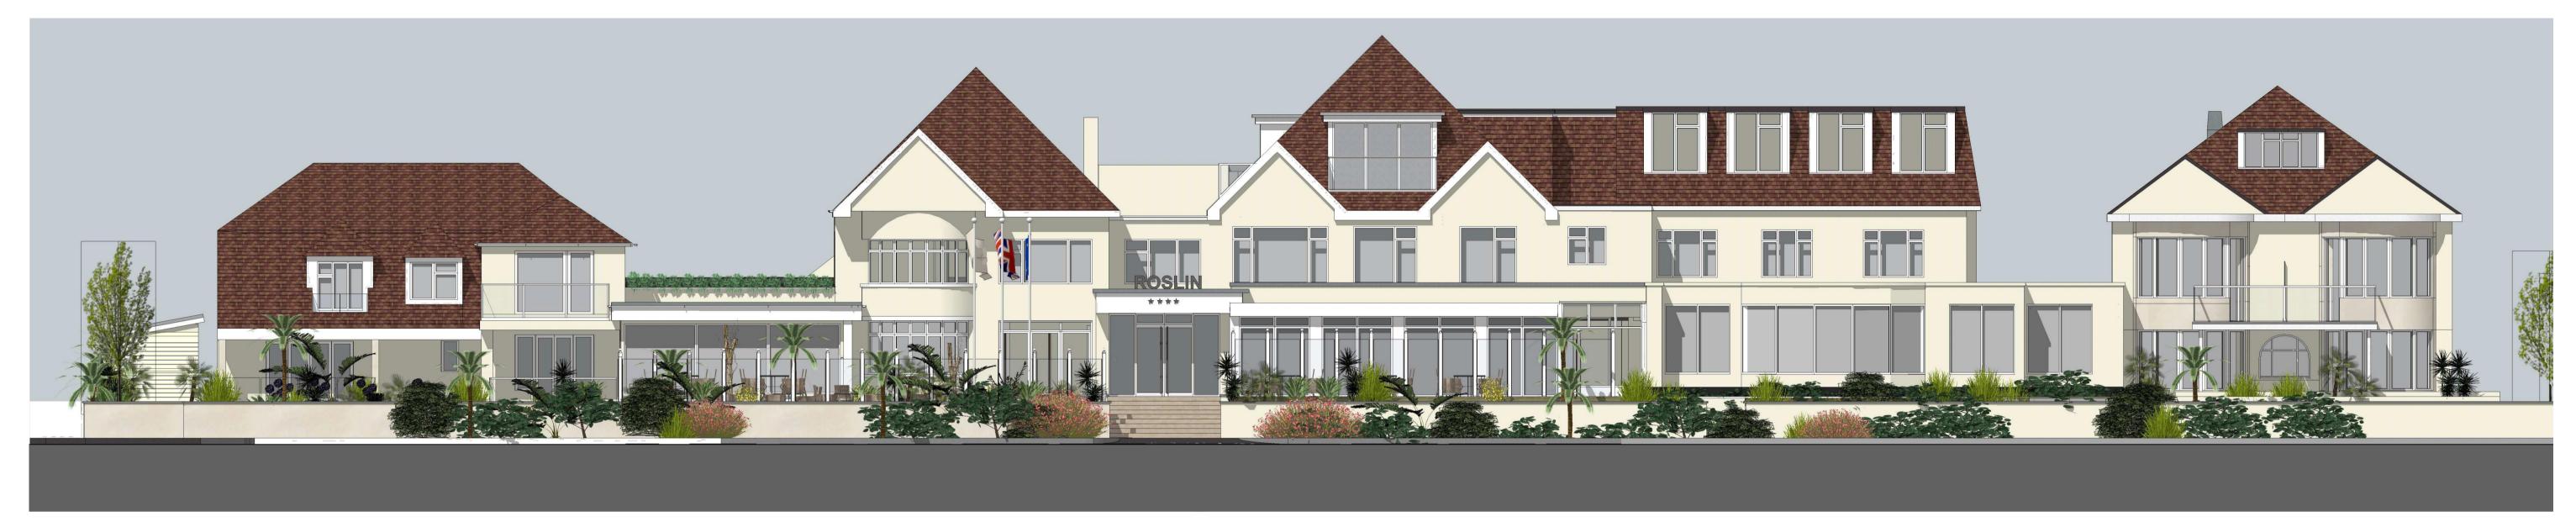

## THE ROSLIN BEACH HOTEL

Do not scale this drawing. Work to figured dimensions only. This drawing is copyright of APS Designs and should only be reproduced with their express permission. Check all dimensions on site. Any discrepancies should be reported to APS Designs prior to commencement.

THORPE ESPLANADE, THORPE BAY, ESSEX, SS1 3BG

1 Existing Front (South) Elevation

3 Existing Right (East) Elevation

REV A | 12.10.2016 | Amendments made in line with email received 10.10.2016
REVISION DATE AMENDMENT

Scale: 1:100

APS DESIGN ASSOCIATES LTD

ARCHITECTURAL DESIGNERS AND PLANNING CONSULTANTS

PROJECT STAGE: DRAWN BY: DATE: June 2016

PROJECT: The Roslin Beach Hotel

CLIENT:

Hotel

DRAWING NO: REVISION: 05

DRAWING TITLE:
Existing Elevations

The Design Studio
1 Cambridge Road (Rear)
Nelson Street
Southend-On-Sea
Essex
SS1 1ET

SCALE:
1:100 @ A1

Tel: 01702 469 769 - 01702 337328
Email: admin@apsdesignsuk.com
designteam@apsdesignsuk.com
planning@apsdesignsuk.com
Website: www.apsdesignsuk.com